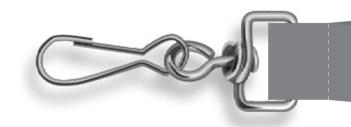

Front

Back







### Item #PROFL1RC | ONE INCH FULL COLOR LANYARDS W/RETRACTABLE REEL COMBO

| COLOR      | IMPRINT    |  |
|------------|------------|--|
| FULL COLOR | FULL COLOR |  |





### Size: 36" X 1" (at actual size)





# PO# TBD



Front

Back





# 1" CUSTOM LANYARDS

### Item #PROFL1RC | ONE INCH FULL COLOR LANYARDS

| COLOR      | IMPRINT    |  |
|------------|------------|--|
| FULL COLOR | FULL COLOR |  |





### Size: 36" X 1" (at actual size)





# PO # TBD

# **DESIGN HERE**

Front

Back







### Item # PROPL34FS | 3/4 inch Polyester Lanyards with Free Shipping

| COLOR | IMPRINT |
|-------|---------|
| Red   | white   |
|       |         |





### Size: 36" X 3/4" (at actual size)

| 5 |  |
|---|--|
|   |  |





# PO # TBD

# **DESIGN HERE**

Front

Back







### Item # PROPL58FS 5/8 inch Polyester Lanyards with Free Shipping

| COLOR | IMPRINT |
|-------|---------|
| Red   | white   |
|       |         |





### Size: 36" X 5/8" (at actual size)





# PO # TBD

## **DESIGN HERE**

Front

Back



### **ATTACHMENTS & ADD-ONS**



### Item # PROPL12FS | 1/2 inch Polyester Lanyards with Free Shipping

| COLOR | IMPRINT |
|-------|---------|
| Red   | white   |
|       |         |





### Size: 36" X 1/2" (at actual size)

| any undradation plaase write bere |  |
|-----------------------------------|--|