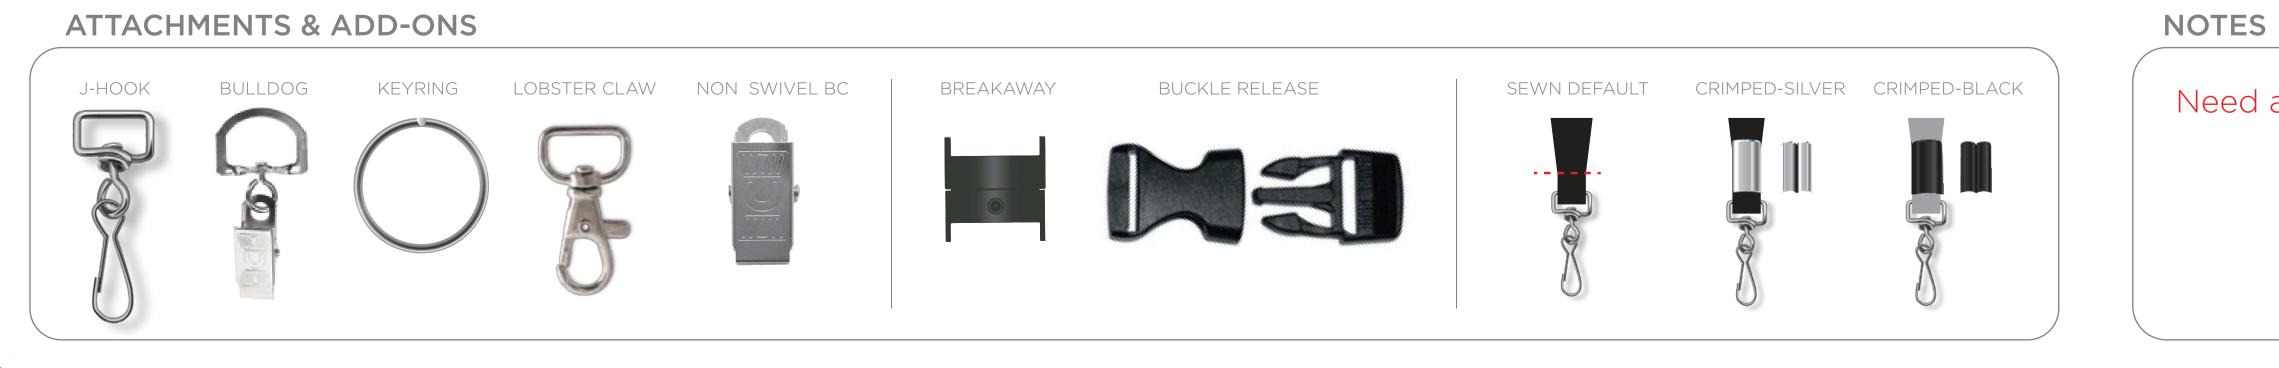

# PO# TBD



Front

Back







### Item #PROFL1RC | ONE INCH FULL COLOR LANYARDS W/RETRACTABLE REEL COMBO

| COLOR      | IMPRINT    |  |
|------------|------------|--|
| FULL COLOR | FULL COLOR |  |





### Size: 36" X 1" (at actual size)





# PO# TBD



Front

Back





# 1" CUSTOM LANYARDS

### Item #PROFL1RC | ONE INCH FULL COLOR LANYARDS

| COLOR      | IMPRINT    |  |
|------------|------------|--|
| FULL COLOR | FULL COLOR |  |





### Size: 36" X 1" (at actual size)





# PO # TBD

# **DESIGN HERE**

Front

Back







### Item # PROPL34FS | 3/4 inch Polyester Lanyards with Free Shipping

| COLOR | IMPRINT |
|-------|---------|
| Red   | white   |
|       |         |





### Size: 36" X 3/4" (at actual size)

| 5 |  |
|---|--|
|   |  |





# PO # TBD

# **DESIGN HERE**

Front

Back







### Item # PRO