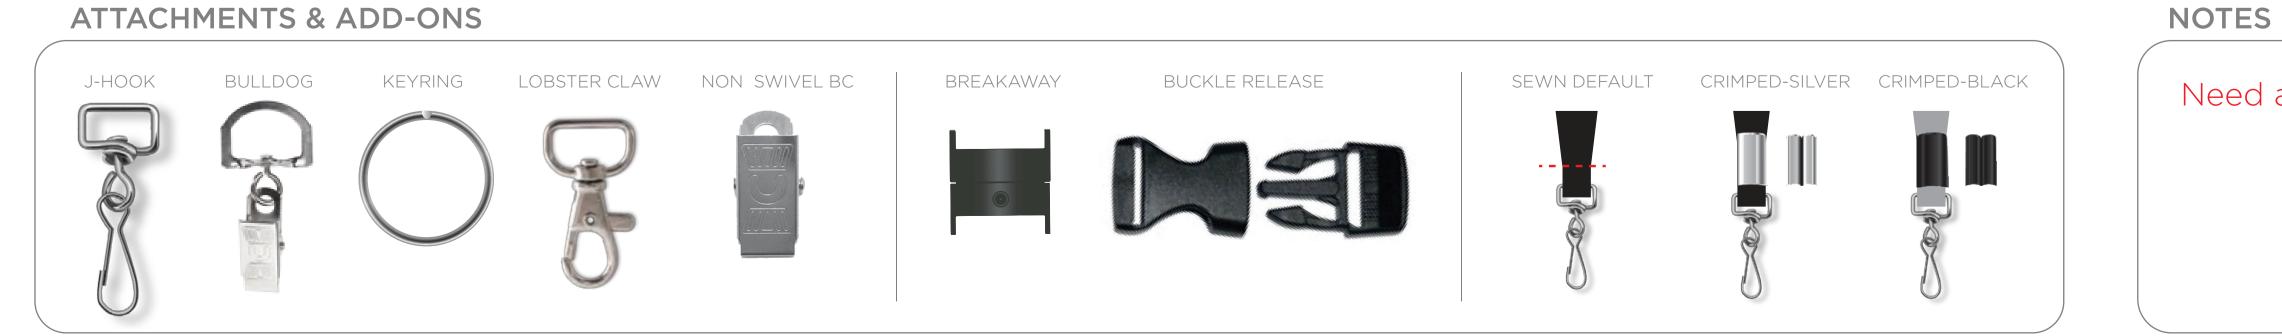

# PO# TBD



Front

Back







### Item #PROFL1RC | ONE INCH FULL COLOR LANYARDS W/RETRACTABLE REEL COMBO

| COLOR      | IMPRINT    |  |
|------------|------------|--|
| FULL COLOR | FULL COLOR |  |





### Size: 36" X 1" (at actual size)





# PO# TBD



Front

Back





# 1" CUSTOM LANYARDS

### Item #PROFL1RC | ONE INCH FULL COLOR LANYARDS

| COLOR      | IMPRINT    |  |
|------------|------------|--|
| FULL COLOR | FULL COLOR |  |





### Size: 36" X 1" (at actual size)





# PO # TBD

# **DESIGN HERE**

Front

Back







### Item # PROPL34FS | 3/4 inch Polyester Lanyards with Free Shipping

| COLOR | IMPRINT |
|-------|---------|
| Red   | white   |
|       |         |





### Size: 36" X 3/4" (at actual size)

| 5 |  |
|---|--|
|   |  |





# PO # TBD

# **DESIGN HERE**

Front

Back







### Item # PROPL58FS 5/8 inch Polyester Lanyards with Free Shipping

| COLOR | IMPRINT |
|-------|---------|
| Red   | white   |
|       |         |





### Size: 36" X 5/8" (at actual size)





# PO # TBD

## **DESIGN HERE**

Front

Back



### **ATTACHMENTS & ADD-ONS**



### Item # PROPL12FS | 1/2 inch Polyester Lanyards with Free Shipping

| COLOR | IMPRINT |
|-------|---------|
| Red   | white   |
|       |         |





### Size: 36" X 1/2" (at actual size)

| any undradation plaase write bere |  |
|-------