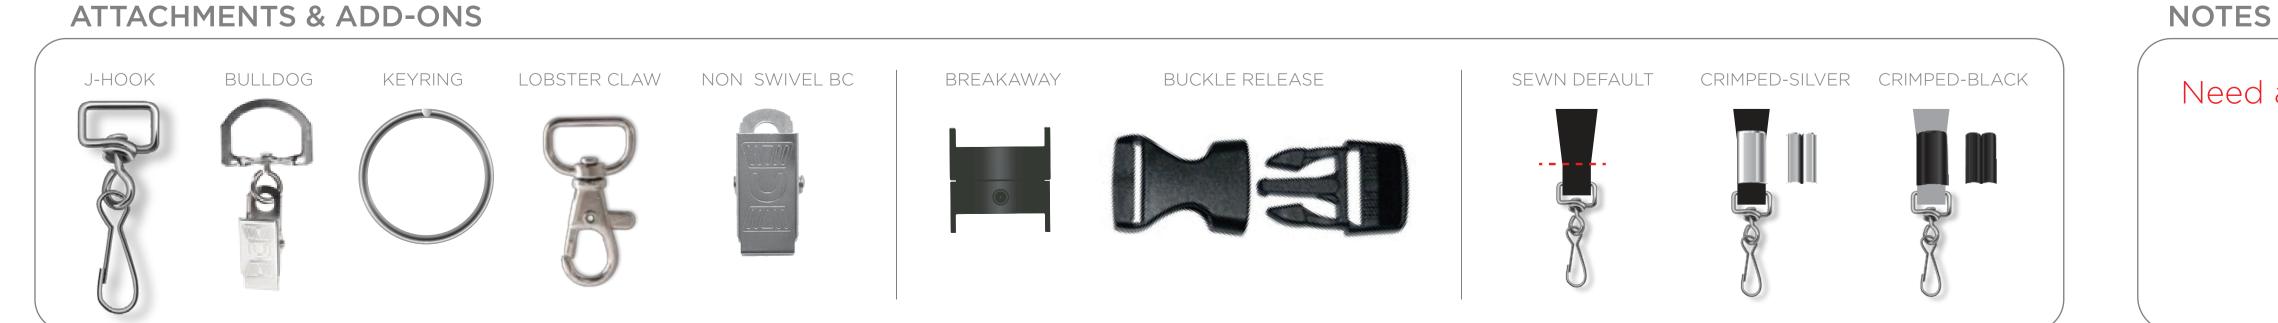

NYARDS

### Item #PROFL1RC | ONE INCH FULL COLOR LANYARDS

| COLOR      | IMPRINT    |  |
|------------|------------|--|
| FULL COLOR | FULL COLOR |  |





### Size: 36" X 1" (at actual size)





# PO # TBD

# **DESIGN HERE**

Front

Back







### Item # PROPL34FS | 3/4 inch Polyester Lanyards with Free Shipping

| COLOR | IMPRINT |
|-------|---------|
| Red   | white   |
|       |         |





### Size: 36" X 3/4" (at actual size)

| 5 |  |
|---|--|
|   |  |





# PO # TBD

# **DESIGN HERE**

Front

Back







### Item # PROPL58FS 5/8 inch Polyester Lanyards with Free Shipping

| COLOR | IMPRINT |
|-------|---------|
| Red   | white   |
|       |         |





### Size: 36" X 5/8" (at actual size)





# PO # TBD

## **DESIGN HERE**

Front

Back



### **ATTACHMENTS & ADD-ONS**



### Item # PROPL12FS | 1/2 inch Polyester Lanyards with Free Shipping

| COLOR | IMPRINT |
|-------|---------|
| Red   | white   |
|       |         |





### Size: 36" X 1/2" (at actual size)

| any undradation plaase write bere |  |
|-----------------------------------|--|