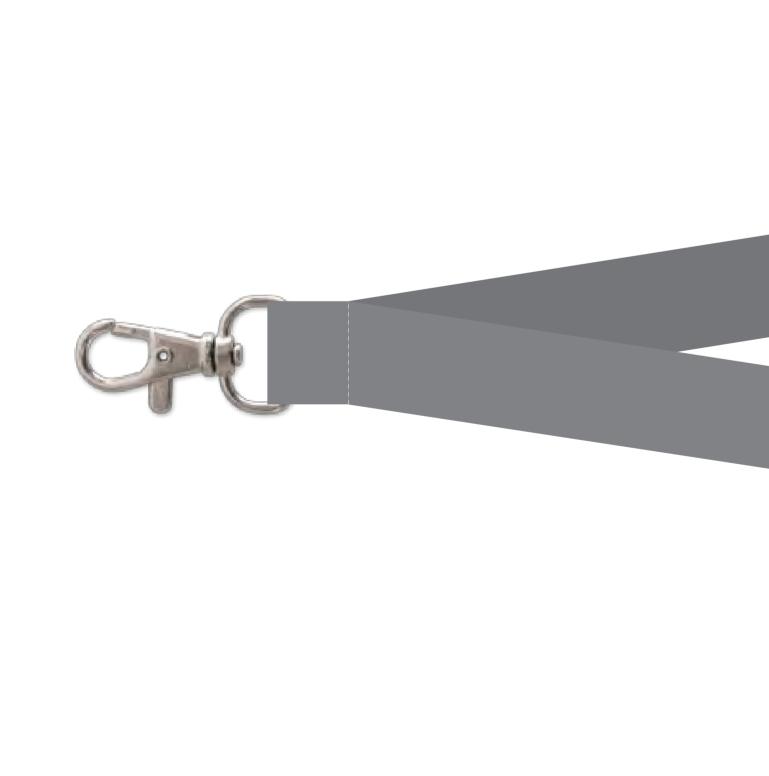

### Item #PROFL1RC | ONE INCH FULL COLOR LANYARDS W/RETRACTABLE REEL COMBO

| COLOR      | IMPRINT    |  |
|------------|------------|--|
| FULL COLOR | FULL COLOR |  |

### Size: 36" X 1" (at actual size)

### Item #PROFL1RC | ONE INCH FULL COLOR LANYARDS

| COLOR      | IMPRINT    |  |
|------------|------------|--|
| FULL COLOR | FULL COLOR |  |