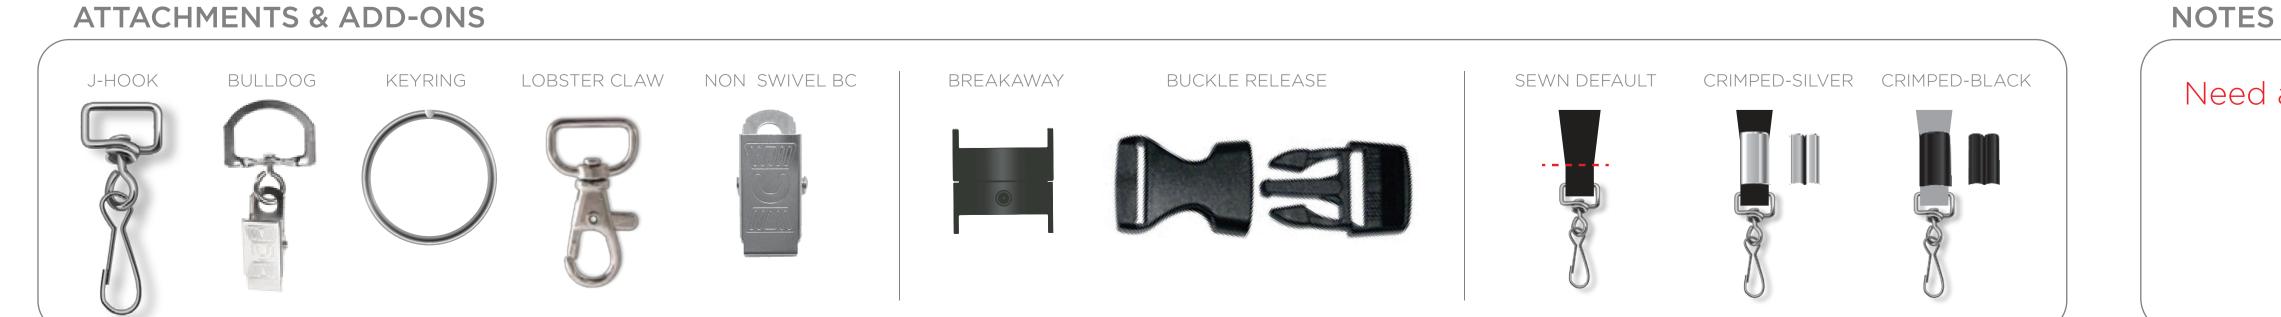

# PO# TBD



Front

Back







### Item #PROFL1RC | ONE INCH FULL COLOR LANYARDS W/RETRACTABLE REEL COMBO

| COLOR      | IMPRINT    |  |
|------------|------------|--|
| FULL COLOR | FULL COLOR |  |





### Size: 36" X 1" (at actual size)





# PO# TBD



Front

Back





# 1" CUSTOM LANYARDS

### Item #PROFL1RC | ONE INCH FULL COLOR LANYARDS

| COLOR      | IMPRINT    |  |
|------------|------------|--|
| FULL COLOR | FULL COLOR |  |





### Size: 36" X 1" (at actual size)





# PO # TBD

# **DESIGN HERE**

Front

Back







### Item # PROPL34FS | 3/4 inch Polyester Lanyards with Free Shipping

| COLOR | IMPRINT |
|-------|---------|
| Red   | white   |
|       |         |





### Size: 36" X 3/4" (at actual size)

| 5 |  |
|---|--|
|   |  |





# PO # TBD

# **DESIGN HERE**

Front

Back







### Item # PROPL58FS 5/8 inch Polyester Lanyards with Free Shipping

| COLOR | IMPRINT |
|-------|---------|
| Red   | white   |
|       |         |





### Size: 36" X 5/8" (at actual size)





# PO # TBD

## **DESIGN HERE**

Front

Back



### **ATTACHMEN